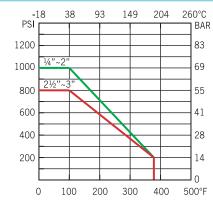

## Pressure-Temperature Chart

### Technical Data • ISO 5211 Mounting Pad

• Investment Casting Design: ASME B16.34

• Full Port • Valves Inspected & Tested according to API 598 Standard Material: ASTM-A351-CF8M , ASTM-A351-CF8, ASTM-A351-CF3M, ASTM-A216-WCB Working Pressure: 1/4"~2" 1000 WOG; 21/2"~3" 800 WOG