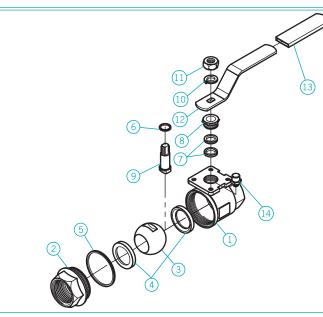

# Dimensions & Material List

ASTM-A351-CF8M

ASTM-A351-CF8M

Material

ASTM-A216-WCB

ASTM-A216-WCB

Material List

Body

Сар

Description

Qty

1

1

NO.

1 2

| 3  | Ball            | 1 | ASTM-A351-CF8M | ASTM-A351-CF8 |
|----|-----------------|---|----------------|---------------|
| 4  | Seat            | 2 | PTFE           | PTFE          |
| 5  | Joint Gasket    | 1 | PTFE           | PTFE          |
| 6  | Thrust Washer   | 1 | PTFE           | PTFE          |
| 7  | Stem Packing    | 1 | PTFE           | PTFE          |
| 8  | Gland Nut       | 2 | SUS304         | SUS304        |
| 9  | Stem            | 1 | SUS316         | SUS304        |
| 10 | H-Spring Washer | 1 | SUS304         | SUS304        |
| 11 | Handle Nut      | 1 | SUS304         | SUS304        |
| 12 | Handle          | 1 | SUS304         | SUS304        |
| 13 | Handle Cover    | 1 | Plastic        | Plastic       |
| 14 | Stop Pin        | 1 | SUS304         | SUS304        |