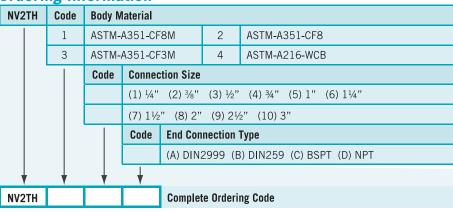

-----------------|---|----------------|---------------|
| 4  | Seat            | 2 | PTFE           | PTFE          |
| 5  | Joint Gasket    | 1 | PTFE           | PTFE          |
| 6  | Thrust Washer   | 1 | PTFE           | PTFE          |
| 7  | Stem Packing    | 1 | PTFE           | PTFE          |
| 8  | Gland Nut       | 2 | SUS304         | SUS304        |
| 9  | Stem            | 1 | SUS316         | SUS304        |
| 10 | H-Spring Washer | 1 | SUS304         | SUS304        |
| 11 | Handle Nut      | 1 | SUS304         | SUS304        |
| 12 | Handle          | 1 | SUS304         | SUS304        |
| 13 | Handle Cover    | 1 | Plastic        | Plastic       |
| 14 | Stop Pin        | 1 | SUS304         | SUS304        |

## Pressure-Temperature Chart



# **Ordering Information**