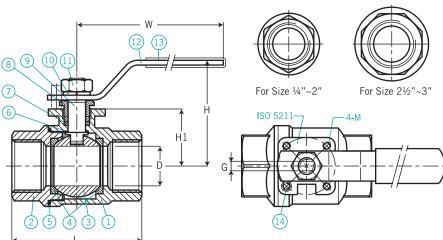

### Technical Data • ISO 5211 Mounting Pad

• Investment Casting Design: ASME B16.34

• Full Port • Valves Inspected & Tested according to API 598 Standard Material: ASTM-A351-CF8M , ASTM-A351-CF8, ASTM-A351-CF3M, ASTM-A216-WCB Working Pressure: 1/4"~2" 1000 WOG; 21/2"~3" 800 WOG

Size Ranging: 1/4"~3" (DN8~DN80) End Connections: DIN2999 / DIN259 / BSPT / NPT **Options:** Locking Device

### **Dimension Data-mm**

| SIZE | G    | D    | н   | Η1 | L    | М   | IS05211  | W   |  |
|------|------|------|-----|----|------|-----|----------|-----|--|
| 1/4" | 5.5  | 11.5 | 56  | 25 | 58   | Μ5  | F03/ø36  | 123 |  |
| 3/8" | 5.5  | 12.5 | 56  | 25 | 58   | М5  | F03/ø36  | 123 |  |
| 1/2" | 5.5  | 15   | 59  | 28 | 62   | Μ5  | F03/ø36  | 123 |  |
| 3/4" | 5.5  | 20   | 62  | 31 | 70   | Μ5  | F03/ø36  | 123 |  |
| 1"   | 6.3  | 25   | 68  | 36 | 81.5 | M6  | F04/ø42  | 132 |  |
| 1¼"  | 6.3  | 32   | 88  | 42 | 96   | M6  | F05/ø50  | 151 |  |
| 1½"  | 9.6  | 38   | 100 | 55 | 111  | M6  | F05/ø50  | 186 |  |
| 2"   | 9.6  | 50   | 108 | 63 | 126  | M6  | F05/ø50  | 186 |  |
| 2½"  | 9.6  | 65   | 125 | 75 | 155  | M8  | F07/ø70  | 226 |  |
| 3"   | 12.2 | 80   | 136 | 86 | 181  | M10 | F10/ø102 | 269 |  |